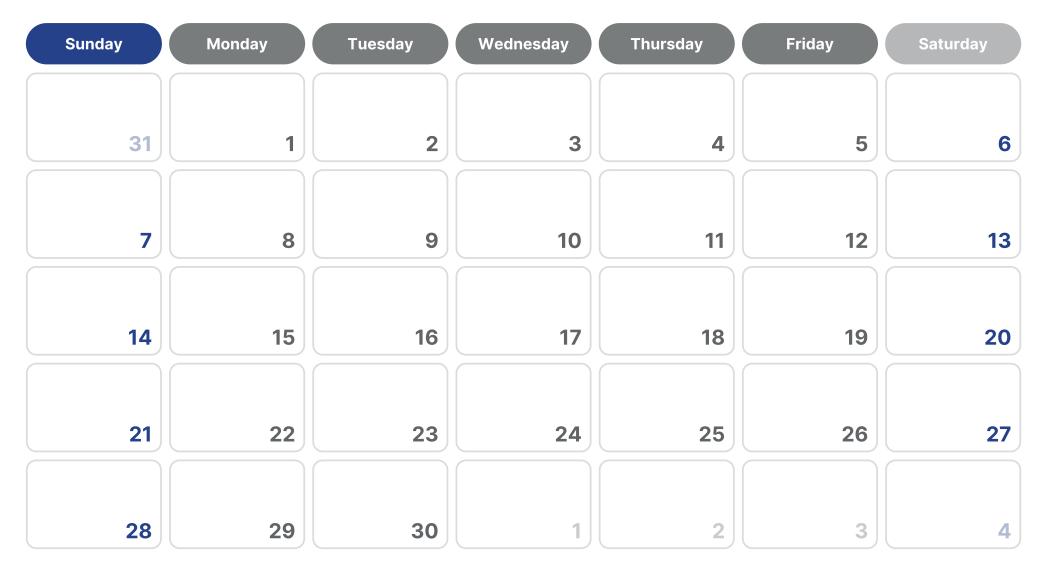

#### **2021 YEAR PLANNER**

| 021<br>ANU | JARY   | ,       |           | DECEMBER<br>SU MO TU WE<br>6 7 8 9<br>12 14 15 16<br>20 21 22 23<br>27 26 29 30 | TH FF<br>3 4<br>10 11<br>17 18<br>24 21<br>31 | 5 SA SI<br>5 12 7<br>19 14 | 15<br>22 | TU 2<br>9<br>10<br>23 | 8<br>10<br>17 | TH FR<br>4 5<br>11 12<br>18 19<br>25 28 | 1 2 |
|------------|--------|---------|-----------|---------------------------------------------------------------------------------|-----------------------------------------------|----------------------------|----------|-----------------------|---------------|-----------------------------------------|-----|
| Sunday     | Monday | Tuesday | Wednesday | Thursday                                                                        |                                               | Friday                     |          |                       | Satu          | rday                                    |     |
| 27         | 28     | 29      | 30        | 31                                                                              |                                               |                            | 1        |                       |               |                                         | 2   |
| 3          | 4      | 5       | 6         | 7                                                                               |                                               |                            | 8        |                       |               |                                         | 9   |
| 10         | 11     | 12      | 13        | 14                                                                              |                                               | 1                          | 5        |                       |               | 1                                       | 6   |
| 17         | 18     | 19      | 20        | 21                                                                              |                                               | 2                          | 2        |                       |               | 2                                       | 3   |
| 24         | 25     | 26      | 27        | 28                                                                              |                                               | 2                          | 9        |                       |               | 3                                       | 0   |
| 31         | 1      | 2       | 3         | 4                                                                               |                                               |                            | 5        |                       |               |                                         | 6   |