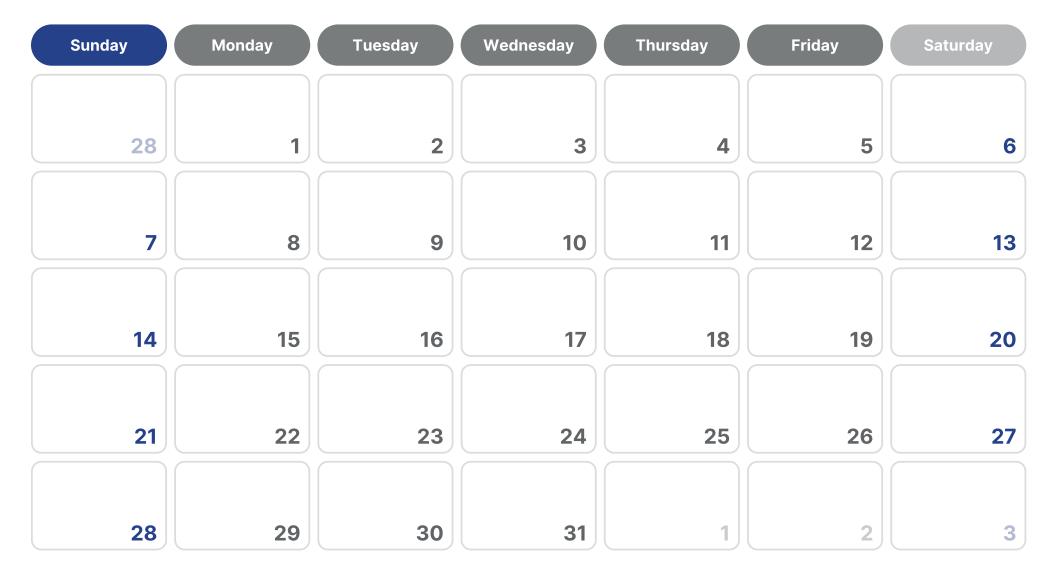

| 4  | 5  | 6  | 7  | 8  | 9  | 10 |
|----|----|----|----|----|----|----|
| 11 | 12 | 13 | 14 | 15 | 16 | 17 |
| 18 | 19 | 20 | 21 | 22 | 23 | 24 |
| 25 | 26 | 27 | 28 | 29 | 30 | 1  |

|    | Friday | Thursday | Wednesday | Tuesday | Monday | Sunday |
|----|--------|----------|-----------|---------|--------|--------|
|    |        |          |           |         |        |        |
| 5  | 4      | 3        | 2         | 1       | 31     | 30     |
|    |        |          |           |         |        |        |
| 12 | 11     | 10       | 9         | 8       | 7      | 6      |
|    |        |          |           |         |        |        |
| 19 | 18     | 17       | 16        | 15      | 14     | 13     |
| 26 | 25     | 24       | 23        | 22      | 21     | 20     |
|    |        |          |           |         |        |        |
| 3  | 2      | 1        | 30        | 29      | 28     | 27     |